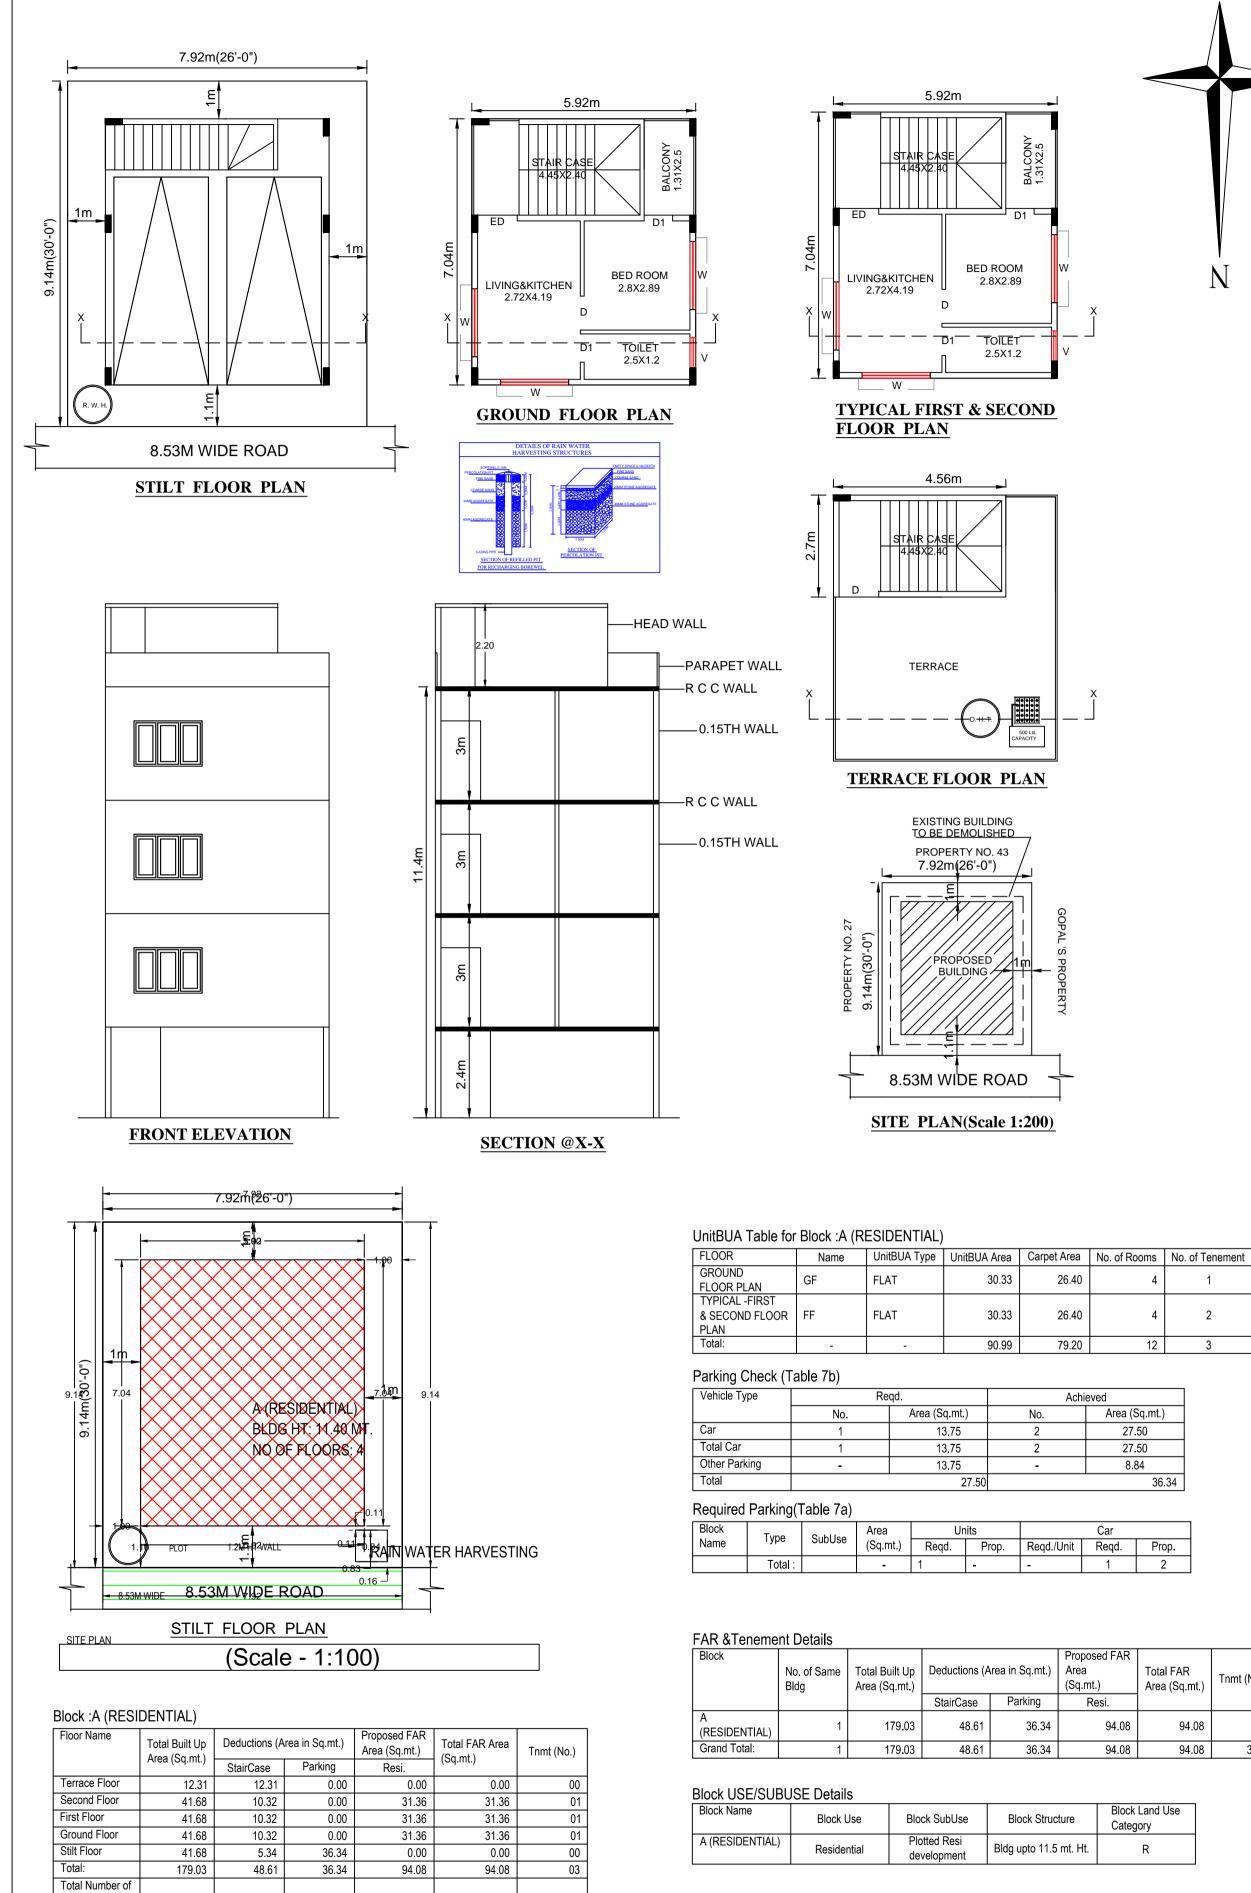

179.03

48.61

36.34

94.08

94.08

Same Blocks

Total:

Note

| nt.)  |  |
|-------|--|
|       |  |
|       |  |
|       |  |
| 36 34 |  |

Prop.

Total FAR Tnmt (No.) Area (Sq.mt.) 94.08 94.08 3.00

This is system generated report and does not require any signature. Accuracy of Scrutiny Report and Drawing is subject to accuracy of end-user provided data, 3rd party software/hardware/services, etc. We are not liable for any damages which may arise from use, or inability to use the Application.